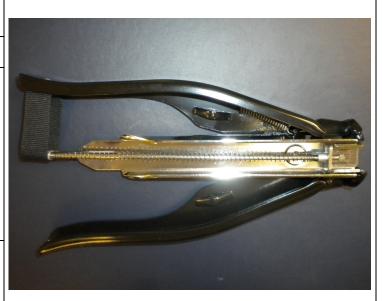

### Type G22

#### **Description:**

The G22 hog ring tool takes KHF 15D50 series hog rings available in materials from bright to galvanized to stainless. The tool is designed for low to medium service life and easy maintenance through carefull engineering. Benefits of using this tool can be seen immediately in less man hours on the job, lower occurances of installer injuries and lower per connection prices.

# Popular applications:

Balling & Burlapping, Tagging, Bag Closure, Cage Assembly, Crafts, Silt Fence, Bird Netting Installation

| Length: | 7.25 inches (184.15mm) |
|---------|------------------------|
| Height: | 3.75 inches (95.25mm)  |
| Width:  | 1.00 inches ( 25.40mm) |

| Technical Data                  |              |                                          |  |  |
|---------------------------------|--------------|------------------------------------------|--|--|
| Type description:               |              | G22                                      |  |  |
|                                 |              | Manual Model                             |  |  |
| Article code:                   | HRT010123    |                                          |  |  |
| Magazine type:                  | Rear loading |                                          |  |  |
| Staple type:                    | 15D50 Series |                                          |  |  |
| Magazine capacity:              | 50           |                                          |  |  |
| Fasteners per strip:            | 1 x 50       |                                          |  |  |
| Operating pressure:             | N/A          |                                          |  |  |
| Max. operating pressure:        | N/A          |                                          |  |  |
| Air consumption/operation:      | N/A          |                                          |  |  |
| Inner hose diam. required:      | N/A          |                                          |  |  |
| Emission sound level at the wor | kstation:    | N/A                                      |  |  |
| Weight:                         |              | 1.00 lbs. (.4536 kg)                     |  |  |
| Extras supplied with the tool:  | Operato      | Operators manual, spare parts list,      |  |  |
|                                 | service      | service instructions. For safety reasons |  |  |
|                                 | we reco      | we recommend that your operators read    |  |  |
|                                 | and und      | and understand all safety precautions    |  |  |
|                                 | prior to     | operating the tool.                      |  |  |